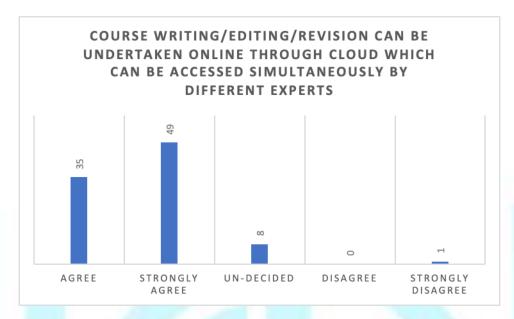

#### **Statement 15:**

Course writing/editing/revision can be undertaken online through cloud which can be accessed simultaneously by different experts.

**Analysis:** Most experts strongly agreed (49) while 35 agreed and 8 were undecided to the statement. (Fig 20)

Fig 20: Bar graph regarding feedback on statement- Course writing/editing/revision can be undertaken online through cloud which can be accessed simultaneously by different experts