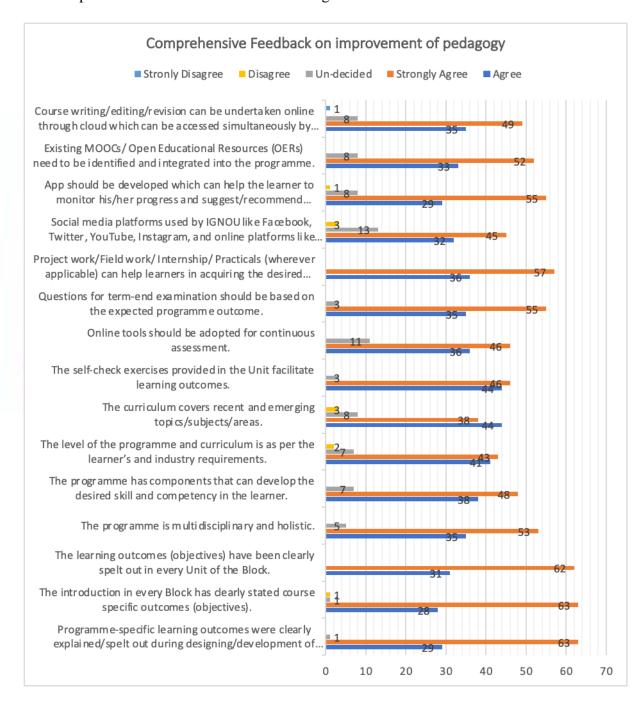

# 7. Comprehensive Feedback on improvement of pedagogy:

The comprehensive feedback is as shown in Fig 5

Fig 5: Bar graph regarding feedback on pedagogy