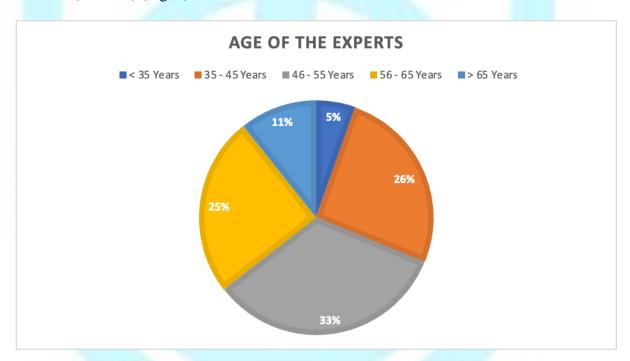

# 2. Age:

Most of the experts were between the age group of 46-55 (i.e. 33%) followed by age group of 35-45 (i.e. 26%) (Fig. 1)

Fig 1: Pie-chart regarding age group of subject experts