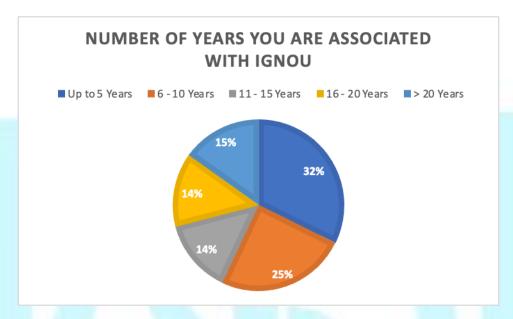

# 6. Duration of Association with the SOHS programmes:

Most of the experts had up to 5 years' experience and associated with SOHS (32%) followed by 6-10 years' experience (25%). (Fig 4)

Fig 4: Pie chart of duration of association with SOHS programmes of Health discipline