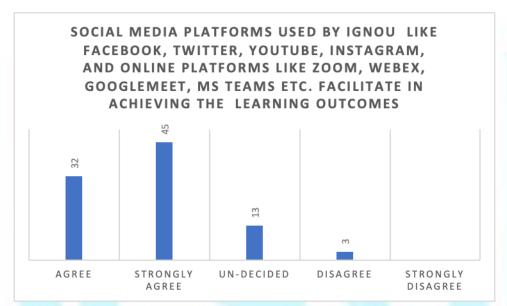

#### **Statement 12:**

Social media platforms used by IGNOU like Facebook, Twitter, YouTube, Instagram, and online platforms like Zoom, WebEx, Google Meet, MS Teams etc. facilitate in achieving the learning outcomes.

**Analysis:** Most experts strongly agreed (45) while 32 agreed and 13 were undecided (Fig 17)

Fig 17: Bar graph regarding feedback on statement- Social media platforms used by IGNOU like Facebook, Twitter, YouTube, Instagram, and online platforms like Zoom, WebEx, Google Meet, MS Teams etc. facilitate in achieving the learning outcomes. Statement 13: