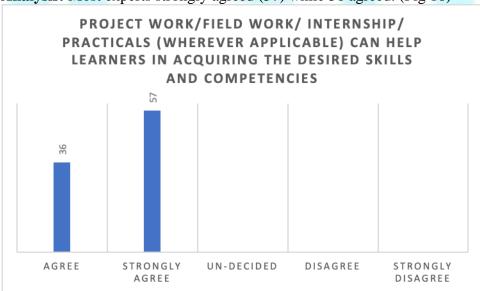

#### **Statement 11:**

Project work/Field work/ Internship/ Practical's (wherever applicable) can help learners in acquiring the desired skills and competencies.

**Analysis:** Most experts strongly agreed (57) while 36 agreed. (Fig 16)

Fig 16: Bar graph regarding feedback on statement- Project work/Field work/ Internship/ Practical's (wherever applicable) can help learners in acquiring the desired skills and competencies.