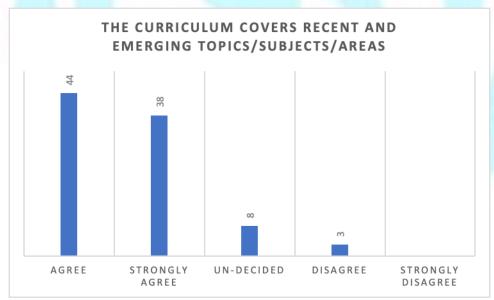

Fig 11: Bar graph regarding feedback on the statement- The level of the programme and curriculum is as per the learner's and industry requirements Statement 7:

The curriculum covers recent and emerging topics/subjects/areas **Analysis:** Some experts agreed (44) while many (38) strongly agreed and 8 were undecided while 3 disagreed to the statement (Fig 12)

Fig 12: Bar graph regarding feedback on statement- The curriculum covers recent and emerging topics/subjects/areas