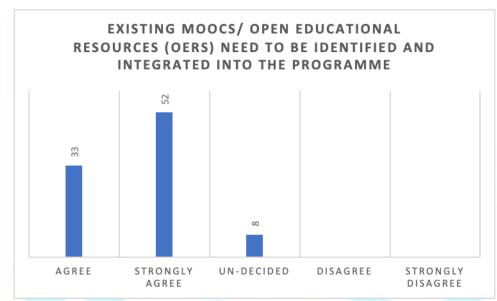

#### **Statement 14:**

Existing MOOCs/ Open Educational Resources (OERs) need to be identified and integrated into the programme.

**Analysis:** Most experts strongly agreed (52) while 33 agreed and 8 were undecided (Fig 19)