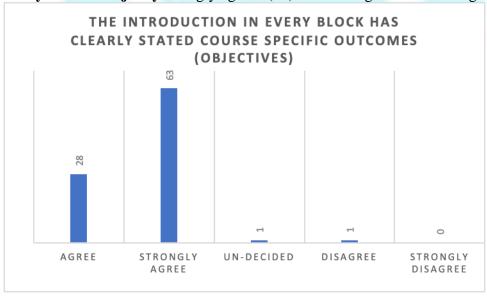

#### **Statement 2:**

The introduction in every Block has clearly stated course specific outcomes (objectives). **Analysis: The majority** strongly agreed (63) while 28 agreed and 1 disagreed (Fig 7)

Fig 7: Bar graph regarding feedback on statement-The introduction in every Block has clearly stated course specific outcomes (objectives). Statement 3: