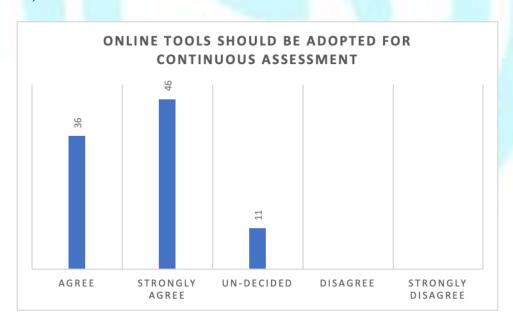

### **Statement 9:**

Online tools should be adopted for continuous assessment

**Analysis:** Most experts strongly agreed (46) while 36 agreed and 11 were undecided (Fig 14)

Fig 14: Bar graph regarding feedback on statement- Online tools should be adopted for continuous assessment