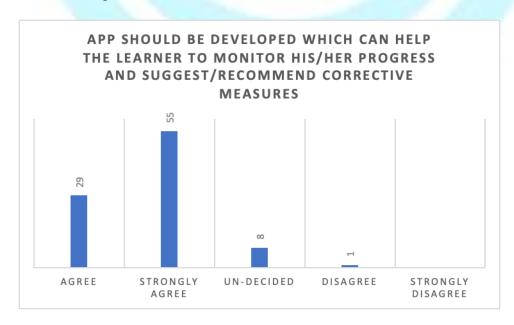

App should be developed which can help the learner to monitor his/her progress and suggest/recommend corrective measures.

**Analysis:** Most experts strongly agreed (55) while 29 agreed and 8 were undecided to the statement (Fig 18)