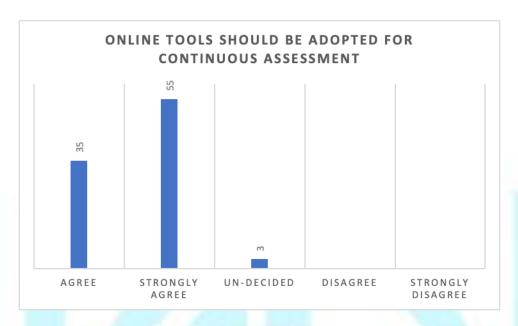

#### **Statement 10:**

Questions for term-end examination should be based on the expected programme outcome. **Analysis:** Most experts strongly agreed (55) while 35 agreed and 3 were undecided (Fig 15)

Fig 15: Bar graph regarding feedback on statement- Questions for term-end examination should be based on the expected programme outcome.