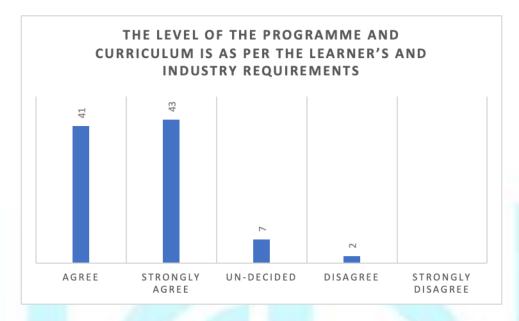

## **Statement 6:**

The level of the programme and curriculum is as per the learner's and industry requirements.

**Analysis:** Most experts strongly agreed (43) while 12 agreed and 2 were undecided while 1 disagreed with the statement (Fig 11)

Fig 11: Bar graph regarding feedback on the statement- The level of the programme and curriculum is as per the learner's and industry requirements Statement 7:

The curriculum covers recent and emerging topics/subjects/areas **Analysis:** Some experts agreed (44) while many (38) strongly agreed and 8 were undecided while 3 disagreed to the statement (Fig 12)