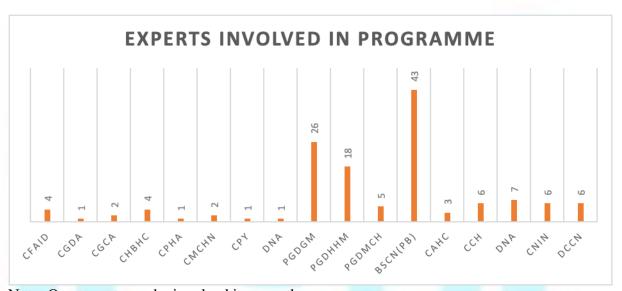

## 5. Name of the programme involved with:

Those subject experts who are presently working with SOHS in revising or writing programme were approached for feedback hence most of the responses collected were subject experts involved in Post Basic BSc Nursing programme (43), PG Diploma in Geriatric Health (26) & PG Diploma of Hospital and health management programme (18) of SOHS. (Fig 3)

Note: One expert may be involved in more than one programme.

Fig 3: Bar graph of programme in which experts are involved