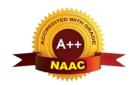

# 3. Qualifications:

Among the experts, majority(38%) were having MD/MS/DNB and many of the experts were having PhD (36%) (Fig 2)

Fig 2: Pie-chart of qualification of experts