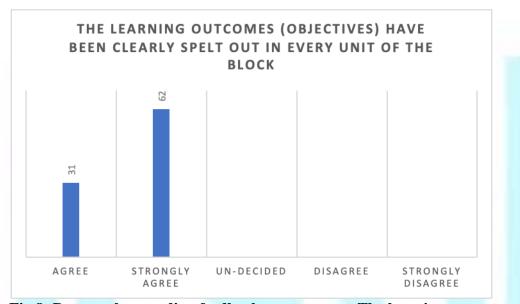

The learning outcomes (objectives) have been clearly spelt out in every Unit of the Block.

**Analysis:** Majority strongly agreed (62) while 31 agreed (Fig 8)

Fig 8: Bar graph regarding feedback on statement-The learning outcomes (objectives) have been clearly spelt out in every Unit of the Block.