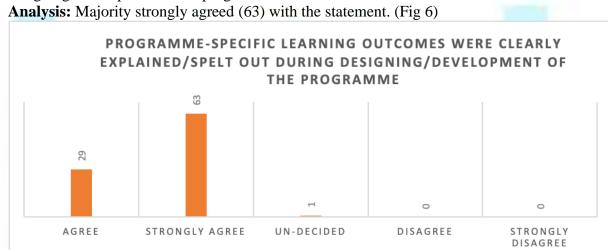

#### **Statement 1:**

Programme-specific learning outcomes were clearly explained/spelt out during designing/development of the programme.

Fig 6: Bar graph regarding feedback on statement -Programme-specific learning outcomes were clearly explained/spelt out during designing/development of the programme.