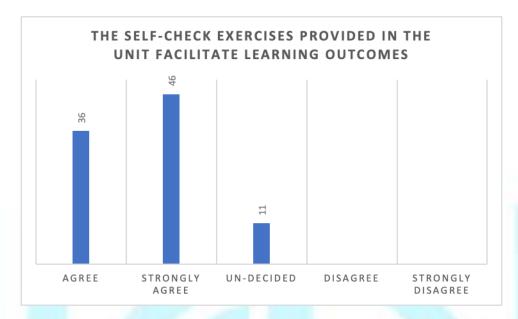

#### **Statement 8:**

The self-check exercises provided in the Unit facilitate learning outcomes.

**Analysis:** Most experts strongly agreed (46) while 36 agreed and 11 were undecided (Fig 13)

Fig 13: Bar graph regarding feedback on statement- The self-check exercises provided in the Unit facilitate learning outcomes