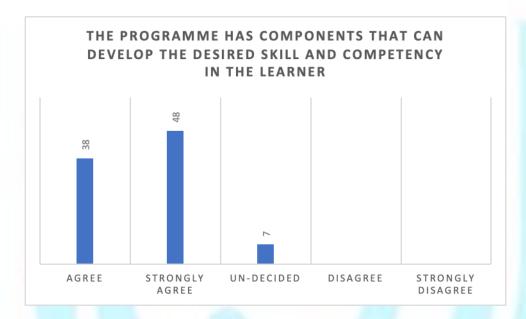

#### **Statement 5:**

The programme has components that can develop the desired skill and competency in the learner.

**Analysis:** Most experts strongly agreed (48) while 38 agreed and 7 were undecided (Fig 10)

Fig10: Bar graph regarding feedback on statement- The programme has components that can develop the desired skill and competency in the learner.