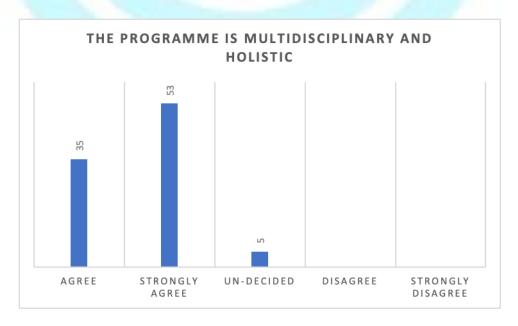

### **Statement 4:**

The programme is multidisciplinary and holistic.

**Analysis:** Most experts strongly agreed (53) while 35 agreed and 5 were undecided (Fig 9)

Fig 9: Bar graph regarding feedback on statement-The programme is multidisciplinary and holistic.